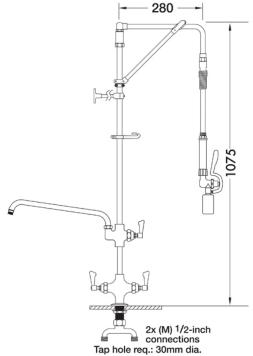

## **TECHNICAL INFO**

- Connections: 2x (M) ½-inch
- Tap hole req: 30mm
- Flow rates: 3.91 lpm tested at 3 bar pressure.

Dimensions are in millimeters. If a Cad file is required please visit www.mechline.com.