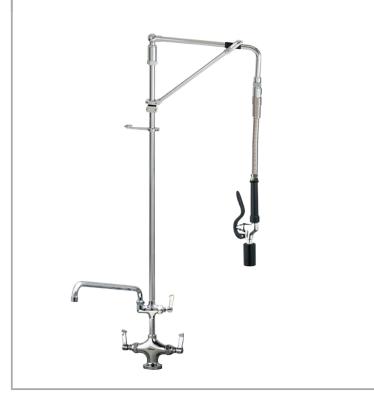

## AquaJet AJPR20-HM-BF3-F

AquaJet Pre-Rinse Spray. AJPR20 base / HANGMAN style / BF3 bowl filler / FAN BLADE gun

Base: AJPR20

**Bowl Filler:** 400mm bowl filler (BF3)

Connection(s): 2x (M) ½-inch

Controls: Lever

Model Range: AquaJet 20 Mount: Deck mounted Pedestal: Single Spray Gun: Fan Blade Style: Hangman

Water Feed: Twin Monobloc

## **FEATURES & BENEFITS**

- A variety of choices to suit each application.
- Pre-assembled, ready to install saves time on site.
- All assembled models are factory tested up to 6 bar for quality assurance.
- Choice of optional bowl fillers, water dispensing guns and accessories.
- Restraining device available to prevent hose from overstretching into basin, which reduces abuse and helps meet Water Board regulations.
- Super strong, food-grade, high-flow water hose.