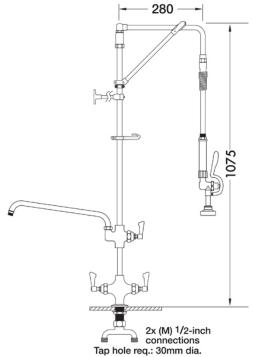

## **TECHNICAL INFO**

- Connections: 2x (M) ½-inch
- Tap hole req: 30mm
- Flow rates: 2.97 lpm tested at 3 bar pressure.

Dimensions are in millimeters. If a Cad file is required please visit www.mechline.com.