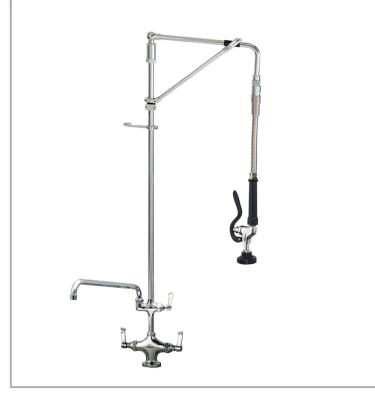

## AquaJet AJPR20-HM-BF3-E

AquaJet Pre-Rinse Spray. AJPR20 base / HANGMAN style / BF3 bowl filler / EcO gun

Base: AJPR20

**Bowl Filler:** 400mm bowl filler (BF3)

Connection(s): 2x (M) ½-inch

Controls: Lever

Model Range: AquaJet 20 Mount: Deck mounted Pedestal: Single Spray Gun: EcO Style: Hangman

Water Feed: Twin Monobloc

## **FEATURES & BENEFITS**

- A variety of choices to suit each application..
- Pre-assembled, ready to install saves time on site.
- All assembled models are factory tested up to 6 bar for quality assurance.
- Choice of optional bowl fillers, water dispensing guns and accessories.
- Restraining device available to prevent hose from overstretching into basin, which reduces abuse and helps meet Water Board regulations.
- Super strong, food-grade, high-flow water hose.