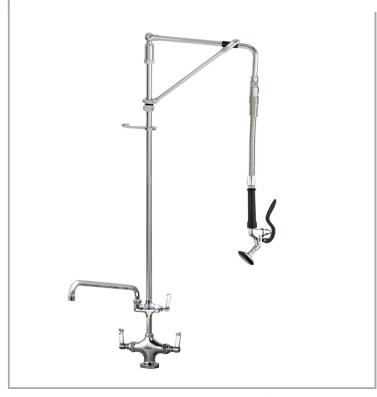

## AquaJet AJPR20-HM-BF3-A

AquaJet Pre-Rinse Spray. AJPR20 base / HANGMAN style / BF3 bowl filler / ANGLED gun

Base: AJPR20

**Bowl Filler:** 400mm bowl filler (BF3)

Connection(s): 2x (M) ½-inch

Controls: Lever

Model Range: AquaJet 20 Mount: Deck mounted Pedestal: Single Spray Gun: Angled Style: Hangman

Water Feed: Twin Monobloc