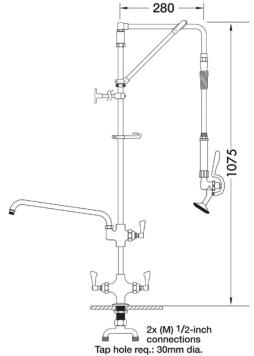

## **TECHNICAL INFO**

- Connections: 2x (M) ½-inch
- Tap hole req: 30mm
- Flow rates: 7.82 lpm tested at 3 bar pressure.

Dimensions are in millimeters. If a Cad file is required please visit www.mechline.com.