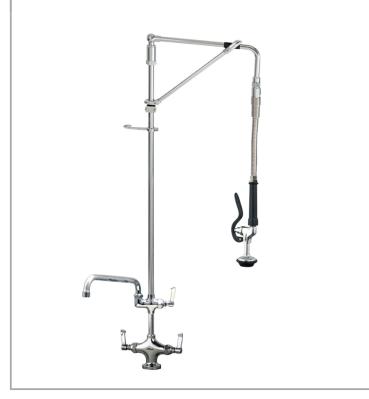

## AquaJet AJPR20-HM-BF2-W

AquaJet Pre-Rinse Spray. AJPR20 base / HANGMAN style / BF2 bowl filler / WATER SAVING gun

Base: AJPR20

Bowl Filler: 300mm bowl filler (BF2)

Connection(s): 2x (M) ½-inch

Controls: Lever

Model Range: AquaJet 20 Mount: Deck mounted Pedestal: Single Spray Gun: Water Saving

Style: Hangman

Water Feed: Twin Monobloc

## **FEATURES & BENEFITS**

- A variety of choices to suit each application.
- Pre-assembled, ready to install saves time on site.
- All assembled models are factory tested up to 6 bar for quality
- Choice of optional bowl fillers, water dispensing guns and accessories.
- Restraining device available to prevent hose from overstretching into basin, which reduces abuse and helps meet Water Board
- Super strong, food-grade, high-flow water hose.