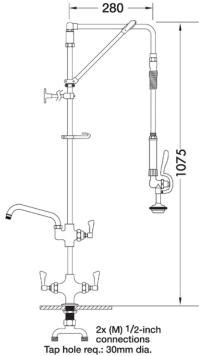

## **TECHNICAL INFO**

- Connections: 2x (M) ½-inch
- Tap hole req: 30mm
- Flow rates: 4.38 lpm tested at 3 bar pressure.

Dimensions are in millimeters. If a Cad file is required please visit <u>www.mechline.com</u>.