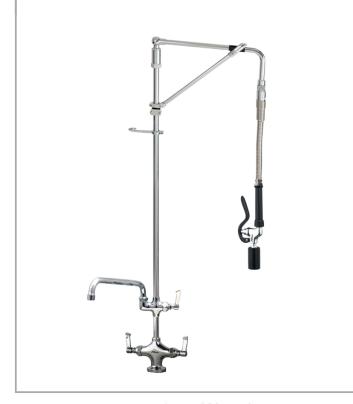

## AquaJet AJPR20-HM-BF2-F

AquaJet Pre-Rinse Spray. AJPR20 base / HANGMAN style / BF2 bowl filler / FAN BLADE gun

Base: AJPR20

**Bowl Filler:** 300mm bowl filler (BF2)

Connection(s): 2x (M) ½-inch

Controls: Lever

Model Range: Aqualet 20 Mount: Deck mounted Pedestal: Single Spray Gun: Fan Blade Style: Hangman

Water Feed: Twin Monobloc

## **FEATURES & BENEFITS**

- A variety of choices to suit each application.
- Pre-assembled, ready to install saves time on site.
- All assembled models are factory tested up to 6 bar for quality assurance.
- Choice of optional bowl fillers, water dispensing guns and accessories.
- Restraining device available to prevent hose from overstretching into basin, which reduces abuse and helps meet Water Board regulations.
- Super strong, food-grade, high-flow water hose.