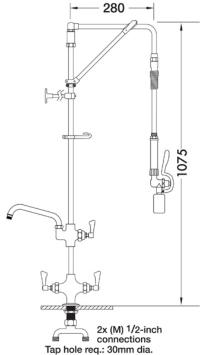

## **TECHNICAL INFO**

- Connections: 2x (M) ½-inch
- Tap hole req: 30mm
- Flow rates: 3.91 lpm tested at 3 bar pressure.

Dimensions are in millimeters. If a Cad file is required please visit <u>www.mechline.com</u>.