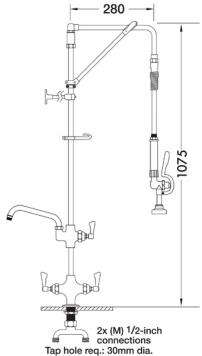

## **TECHNICAL INFO**

- Connections: 2x (M) ½-inch
- Tap hole req: 30mm
- Flow rates: 2.97 lpm tested at 3 bar pressure.

Dimensions are in millimeters. If a Cad file is required please visit <u>www.mechline.com</u>.