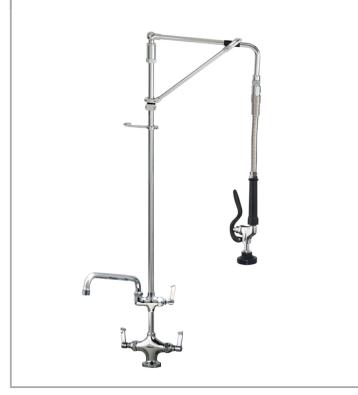

## AquaJet AJPR20-HM-BF2-E

AquaJet Pre-Rinse Spray. AJPR20 base / HANGMAN style / BF2 bowl filler / EcO gun

Base: AJPR20

**Bowl Filler:** 300mm bowl filler (BF2)

Connection(s): 2x (M) ½-inch

Controls: Lever

Model Range: AquaJet 20 Mount: Deck mounted Pedestal: Single Spray Gun: EcO Style: Hangman

Water Feed: Twin Monobloc

## **FEATURES & BENEFITS**

- A variety of choices to suit each application.
- Pre-assembled, ready to install saves time on site.
- All assembled models are factory tested up to 6 bar for quality assurance.
- Choice of optional bowl fillers, water dispensing guns and accessories.
- Restraining device available to prevent hose from overstretching into basin, which reduces abuse and helps meet Water Board regulations.
- Super strong, food-grade, high-flow water hose.