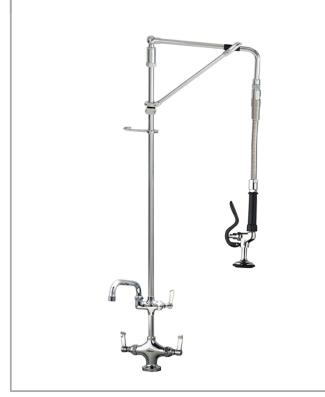

## AquaJet AJPR20-HM-BF1-S

AquaJet Pre-Rinse Spray. AJPR20 base / HANGMAN style / BF1 bowl filler / STANDARD gun

Base: AJPR20

**Bowl Filler:** 150mm bowl filler (BF1)

Connection(s): 2x (M) ½-inch

Controls: Lever

Model Range: Aqualet 20 Mount: Deck mounted Pedestal: Single Spray Gun: Standard Style: Hangman

Water Feed: Twin Monobloc

## **FEATURES & BENEFITS**

- A variety of choices to suit each application.
- Pre-assembled, ready to install saves time on site.
- All assembled models are factory tested up to 6 bar for quality assurance.
- Choice of optional bowl fillers, water dispensing guns and accessories.
- Restraining device available to prevent hose from overstretching into basin, which reduces abuse and helps meet Water Board regulations.
- Super strong, food-grade, high-flow water hose.