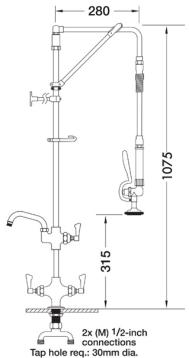

## **TECHNICAL INFO**

- Connections: 2x (M) ½-inch
- Tap hole req: 30mm
- Flow rates: 7.82 lpm tested at 3 bar pressure.

Dimensions are in millimeters. If a Cad file is required please visit www.mechline.com.