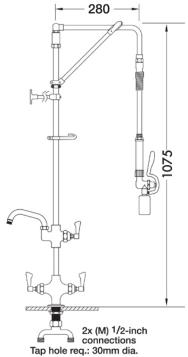

## **TECHNICAL INFO**

- Connections: 2x (M) ½-inch
- Tap hole req: 30mm
- Flow rates: 3.91 lpm tested at 3 bar pressure.

Dimensions are in millimeters. If a Cad file is required please visit www.mechline.com.