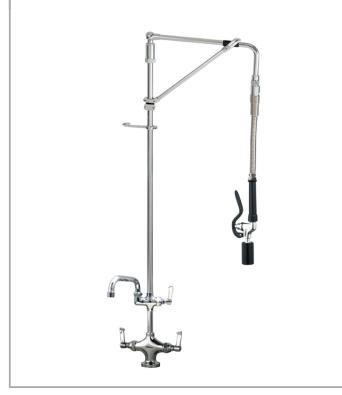

## AquaJet AJPR20-HM-BF1-F

AquaJet Pre-Rinse Spray. AJPR20 base / HANGMAN style / BF1 bowl filler / FAN BLADE gun

Base: AJPR20

**Bowl Filler:** 150mm bowl filler (BF1)

Connection(s): 2x (M) ½-inch

Controls: Lever

Model Range: Aqualet 20 Mount: Deck mounted Pedestal: Single Spray Gun: Fan Blade Style: Hangman

Water Feed: Twin Monobloc

## **FEATURES & BENEFITS**

- A variety of choices to suit each application.
- Pre-assembled, ready to install saves time on site.
- All assembled models are factory tested up to 6 bar for quality assurance.
- Choice of optional bowl fillers, water dispensing guns and accessories.
- Restraining device available to prevent hose from overstretching into basin, which reduces abuse and helps meet Water Board regulations.
- Super strong, food-grade, high-flow water hose.