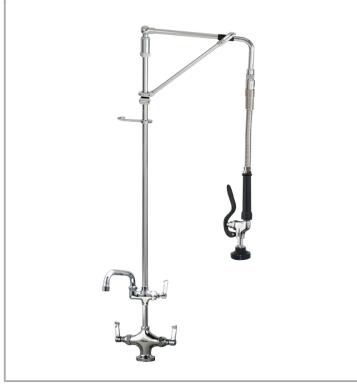

## AquaJet AJPR20-HM-BF1-E

AquaJet Pre-Rinse Spray. AJPR20 base / HANGMAN style / BF1 bowl filler / EcO gun

Base: AJPR20

**Bowl Filler:** 150mm bowl filler (BF1) **Connection(s):** 2x (M) ½-inch

Controls: Lever

Model Range: AquaJet 20 Mount: Deck mounted Pedestal: Single Spray Gun: EcO Style: Hangman

Water Feed: Twin Monobloc

## **FEATURES & BENEFITS**

- A variety of choices to suit each application.
- Pre-assembled, ready to install saves time on site.
- All assembled models are factory tested up to 6 bar for quality assurance.
- Choice of optional bowl fillers, water dispensing guns and accessories.
- Restraining device available to prevent hose from overstretching into basin, which reduces abuse and helps meet Water Board regulations.
- Super strong, food-grade, high-flow water hose.