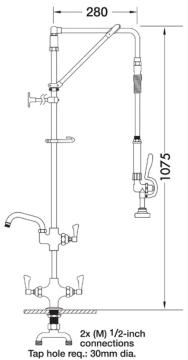

## **TECHNICAL INFO**

- Connections: 2x (M) ½-inch
- Tap hole req: 30mm
- Flow rates: 2.97 lpm tested at 3 bar pressure.

Dimensions are in millimeters. If a Cad file is required please visit <u>www.mechline.com</u>.