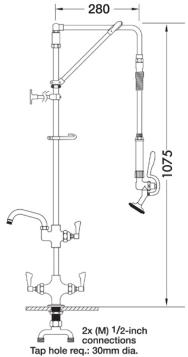

## **TECHNICAL INFO**

- Connections: 2x (M) ½-inch
- Tap hole req: 30mm
- Flow rates: 7.82 lpm tested at 3 bar pressure.

Dimensions are in millimeters. If a Cad file is required please visit <u>www.mechline.com</u>.