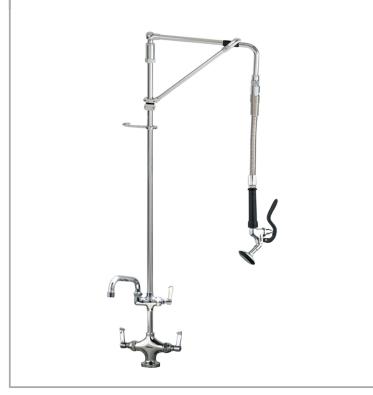

## AquaJet AJPR20-HM-BF1-A

AquaJet Pre-Rinse Spray. AJPR20 base / HANGMAN style / BF1 bowl filler / ANGLED gun

Base: AJPR20

**Bowl Filler:** 150mm bowl filler (BF1)

Connection(s): 2x (M) ½-inch

Controls: Lever

Model Range: AquaJet 20 Mount: Deck mounted Pedestal: Single Spray Gun: Angled Style: Hangman

Water Feed: Twin Monobloc