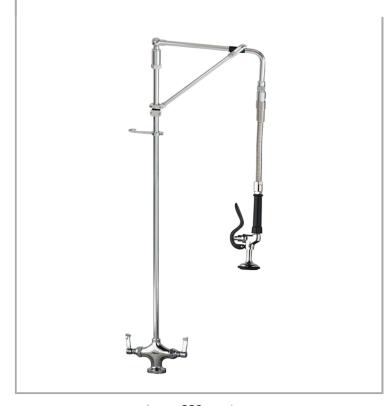

## AquaJet AJPR20-HM-BF0-S

AquaJet Pre-Rinse Spray. AJPR20 base / HANGMAN style / No bowl filler / STANDARD gun

Base: AJPR20

**Bowl Filler:** No bowl filler (BF0) **Connection(s):** 2x (M) ½-inch

Controls: Lever

Model Range: AquaJet 20 Mount: Deck mounted Pedestal: Single Spray Gun: Standard Style: Hangman

Water Feed: Twin Monobloc

## **FEATURES & BENEFITS**

- A variety of choices to suit each application.
- Pre-assembled, ready to install saves time on site.
- All assembled models are factory tested up to 6 bar for quality assurance.
- Choice of optional bowl fillers, water dispensing guns and accessories.
- Restraining device available to prevent hose from overstretching into basin, which reduces abuse and helps meet Water Board regulations.
- Super strong, food-grade, high-flow water hose.