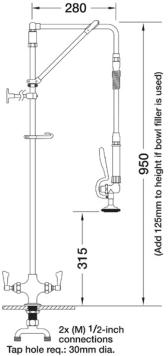

## **TECHNICAL INFO**

- Connections: 2x (M) ½-inch
- Tap hole req: 30mm
- Flow rates: 7.82 lpm tested at 3 bar pressure.

Dimensions are in millimeters. If a Cad file is required please visit www.mechline.com.