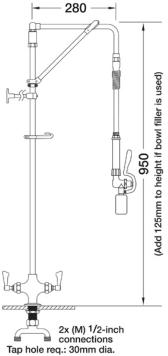

## **TECHNICAL INFO**

- Connections: 2x (M) ½-inch
- Tap hole req: 30mm
- Flow rates: 3.91 lpm tested at 3 bar pressure.

Dimensions are in millimeters. If a Cad file is required please visit www.mechline.com.