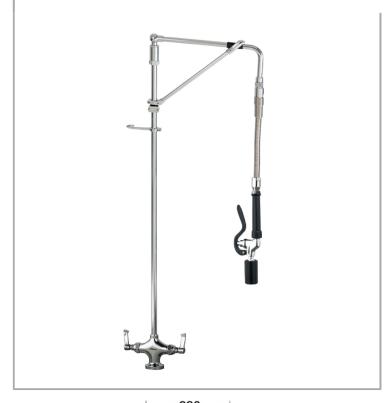

## AquaJet AJPR20-HM-BF0-F

AquaJet Pre-Rinse Spray. AJPR20 base / HANGMAN style / No bowl filler / FAN BLADE gun

Base: AJPR20

**Bowl Filler:** No bowl filler (BF0) **Connection(s):** 2x (M) ½-inch

Controls: Lever

Model Range: AquaJet 20 Mount: Deck mounted Pedestal: Single Spray Gun: Fan Blade Style: Hangman

Water Feed: Twin Monobloc

## **FEATURES & BENEFITS**

- A variety of choices to suit each application.
- Pre-assembled, ready to install saves time on site.
- All assembled models are factory tested up to 6 bar for quality assurance.
- Choice of optional bowl fillers, water dispensing guns and accessories.
- Restraining device available to prevent hose from overstretching into basin, which reduces abuse and helps meet Water Board regulations.
- Super strong, food-grade, high-flow water hose.