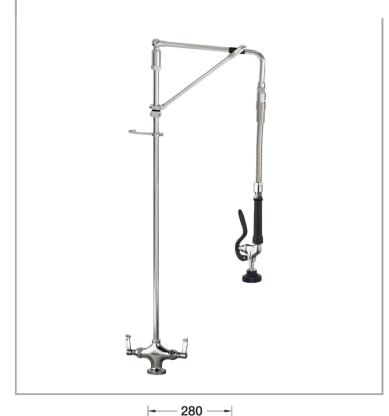

## AquaJet AJPR20-HM-BF0-E

AquaJet Pre-Rinse Spray. AJPR20 base / HANGMAN style / No bowl filler / EcO gun

Accreditation: WRAS

Base: AJPR20

**Bowl Filler:** No bowl filler (BF0) **Connection(s):** 2x (M) ½-inch

Controls: Lever

Model Range: AquaJet 20 Mount: Deck mounted Pedestal: Single Spray Gun: EcO Style: Hangman

Water Feed: Twin Monobloc

## **TECHNICAL INFO**

- Connections: 2x (M) ½-inch
- Tap hole req: 30mm
- Flow rates: 2.97 lpm tested at 3 bar pressure.

Dimensions are in millimeters. If a Cad file is required please visit <u>www.mechline.com</u>.