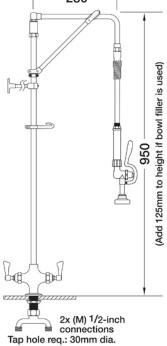

## **TECHNICAL INFO**

- Connections: 2x (M) ½-inch
- Tap hole req: 30mm
- Flow rates: 2.97 lpm tested at 3 bar pressure.

Dimensions are in millimeters. If a Cad file is required please visit <u>www.mechline.com</u>.