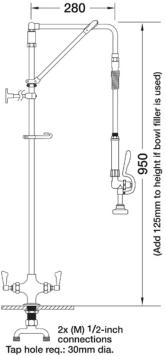

## **TECHNICAL INFO**

- Connections: 2x (M) ½-inch
- Tap hole req: 30mm
- Flow rates: 2.97 lpm tested at 3 bar pressure.

Dimensions are in millimeters. If a Cad file is required please visit www.mechline.com.