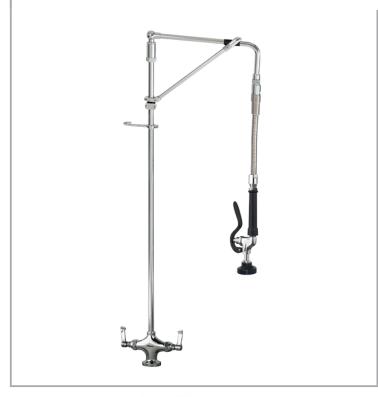

## AquaJet AJPR20-HM-BF0-E

AquaJet Pre-Rinse Spray. AJPR20 base / HANGMAN style / No bowl filler / EcO gun

Base: AJPR20

**Bowl Filler:** No bowl filler (BF0) **Connection(s):** 2x (M) ½-inch

Controls: Lever

Model Range: AquaJet 20 Mount: Deck mounted Pedestal: Single Spray Gun: EcO Style: Hangman

Water Feed: Twin Monobloc

## **FEATURES & BENEFITS**

- A variety of choices to suit each application.
- Pre-assembled, ready to install saves time on site.
- All assembled models are factory tested up to 6 bar for quality assurance.
- Choice of optional bowl fillers, water dispensing guns and accessories.
- Restraining device available to prevent hose from overstretching into basin, which reduces abuse and helps meet Water Board regulations.
- Super strong, food-grade, high-flow water hose.