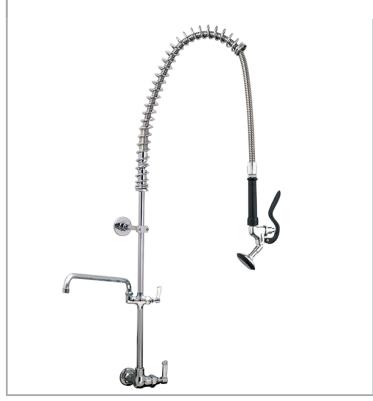

## AquaJet AJPR15-ST-BF3-A

AquaJet Pre-Rinse Spray. AJPR15 base / STANDARD style / BF3 bowl filler / ANGLED gun

Accreditation: WRAS

Base: AJPR15

**Bowl Filler:** 400mm bowl filler (BF3)

Connection(s): (F) ½-inch

Controls: Lever

Model Range: Aqualet 15 Mount: Panel mounted Pedestal: Single Spray Gun: Angled Style: Standard

Water Feed: Single Monobloc