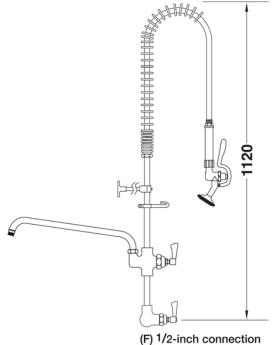

## **TECHNICAL INFO**

- Connection: (F) ½-inch
- Tap hole req: 25mm
- Flow rates: 7.79 lpm tested at 3 bar pressure.

Dimensions are in millimeters. If a Cad file is required please visit <u>www.mechline.com</u>.

MECHLINE DEVELOPMENTS LIMITED

Tap hole req.: 25mm dia.

Tel: +44 (0)1908 261511 | Email: info@mechline.com | Web: www.mechline.com