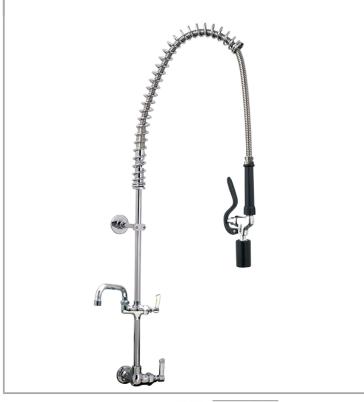

## AquaJet AJPR15-ST-BF1-F

AquaJet Pre-Rinse Spray. AJPR15 base / STANDARD style / BF1 bowl filler / FAN BLADE gun

Accreditation: WRAS

Base: AJPR15

Bowl Filler: 150mm bowl filler (BF1)

Connection(s): (F) ½-inch

Controls: Lever

Model Range: Aqualet 15 Mount: Panel mounted Pedestal: Single Spray Gun: Fan Blade Style: Standard

Water Feed: Single Monobloc

## **FEATURES & BENEFITS**

- A variety of choices to suit each application.
- WRAS approved across the range.
- Pre-assembled, ready to install saves time on site.
- All assembled models are factory tested up to 6 bar for quality assurance.
- Choice of optional bowl fillers, water dispensing guns and accessories.
- Restraining device available to prevent hose from overstretching into basin, which reduces abuse and helps meet Water Board regulations.
- Super strong, food-grade, high-flow water hose.