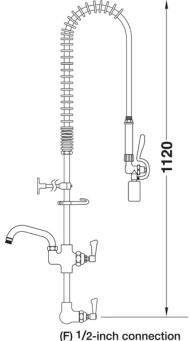

## AquaJet AJPR15-ST-BF1-F

AquaJet Pre-Rinse Spray. AJPR15 base / STANDARD style / BF1 bowl filler / FAN BLADE gun

Accreditation: WRAS

Base: AJPR15

Bowl Filler: 150mm bowl filler (BF1)

Connection(s): (F) ½-inch

## **TECHNICAL INFO**

- Connection: (F) ½-inch
- Tap hole req: 25mm
- Flow rates: 4.82 lpm tested at 3 bar pressure.

Tap hole req.: 25mm dia.

Dimensions are in millimeters. If a Cad file is required please visit www.mechline.com.