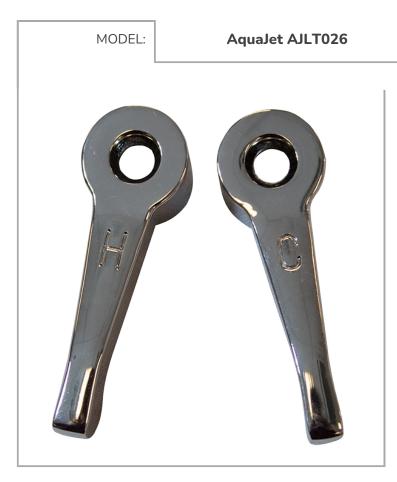

Pair (H&C) 63mm Chrome Lever (Replacement Cold Valve also required)

Dimensions are in millimeters. If a Cad file is required please visit <u>www.mechline.com</u>.

MECHLINE DEVELOPMENTS LIMITED Tel: <u>+44 (0)1908 261511</u> | Email: <u>info@mechline.com</u> | Web: <u>www.mechline.com</u>