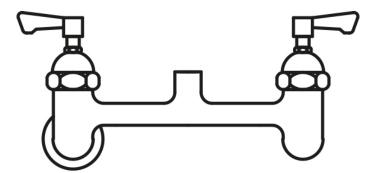

AQUAJET

Pre-Rinse Spray Body Deck for AJ-PR-40

Dimensions are in millimeters. If a Cad file is required please visit <u>www.mechline.com</u>.

MECHLINE DEVELOPMENTS LIMITED Tel: <u>+44 (0)1908 261511</u> | Email: <u>info@mechline.com</u> | Web: <u>www.mechline.com</u>