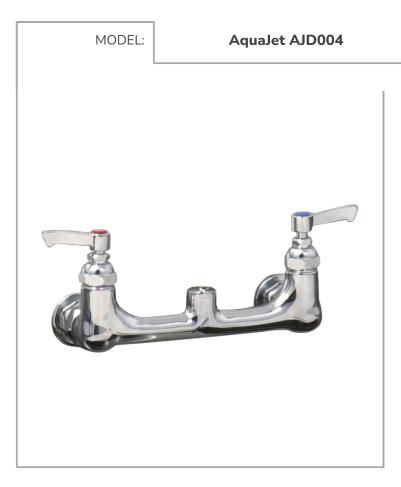

AQUAJET

Pre-Rinse Spray Body Deck for AJ-PR-40

Dimensions are in millimeters. If a Cad file is required please visit <u>www.mechline.com</u>.

MECHLINE DEVELOPMENTS LIMITED Tel: <u>+44 (0)1908 261511</u> | Email: <u>info@mechline.com</u> | Web: <u>www.mechline.com</u>