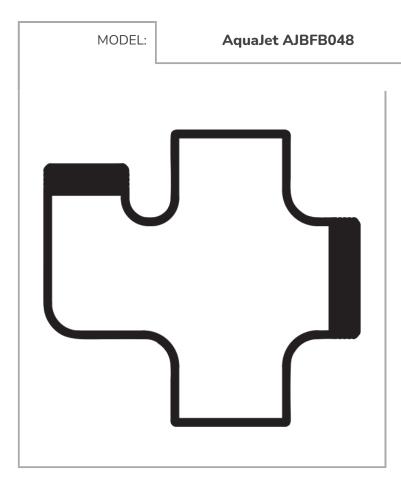

Bowl Filler Body ONLY (no valve assembly)

Dimensions are in millimeters. If a Cad file is required please visit <u>www.mechline.com</u>.

MECHLINE DEVELOPMENTS LIMITED Tel: <u>+44 (0)1908 261511</u> | Email: <u>info@mechline.com</u> | Web: <u>www.mechline.com</u>