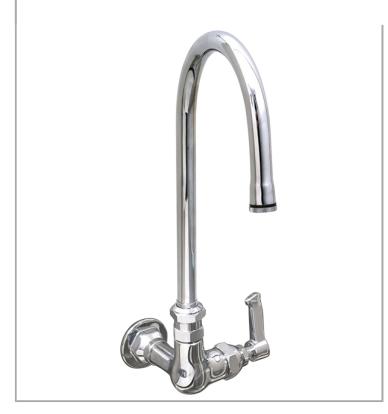

## AquaJet AJ-W-15SG6L

Base: AJ-W-15 Connection(s): ½-inch Controls: Lever

Model Range: Aqualet 15 Mount: Panel mounted Pedestal: Single Hole

**Spout:** 150mm swivel gooseneck

Water Feed: Single