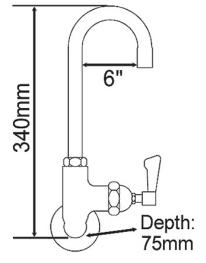

## **TECHNICAL INFO**

- Connection(s): ½-inch BSP female thread for wall or panel mounting
- Height: 340mm
- Built-in non return valve
- Product material: nickel plated brass
- Product weight: 1.07kg
- Recommended working pressure: 1.5 5 bar
- Flow rates: 5.4 lpm tested at 3 bar pressure
- Certified to KUK Reg4 1+ by Kiwa
- Max recommended temperature 60°C