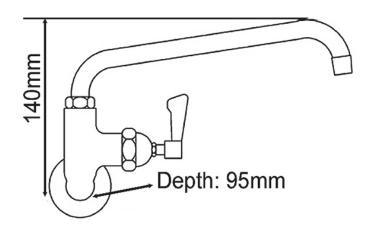

## **TECHNICAL INFO**

- Connection(s): ½-inch BSP female thread for wall or panel mounting
- Height: 140mm
- Built-in non return valve
- Product material: nickel plated brass
- Product weight: 1.01kg
- Recommended working pressure: 1.5 5 bar
- Flow rates: 5.4 lpm tested at 3 bar pressure
- Certified to KUK Reg4 1+ by Kiwa
- Max recommended temperature 60°C

Dimensions are in millimeters. If a Cad file is required please visit www.mechline.com.

MECHLINE DEVELOPMENTS LIMITED

Tel: +44 (0)1908 261511 | Email: info@mechline.com | Web: www.mechline.com