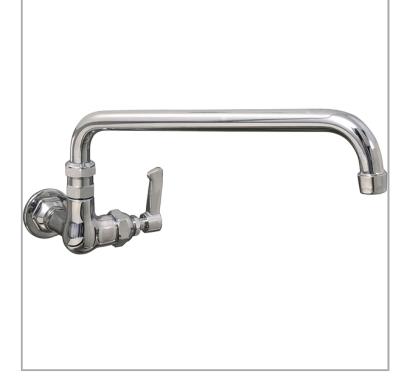

MODEL:

AquaJet AJ-W-1516L

AguaJet Tap with Lever control and 400mm Swivel Spout

Base: AJ-W-15 Connection(s): ½-inch Controls: Lever

Model Range: Aqualet 15 Mount: Panel mounted Pedestal: Single Hole Spout: 400mm swivel Water Feed: Single

- Comprehensive range of taps manufactured to meet the rigours of commercial catering.
- High quality, robust construction specifically designed for commercial kitchens.
- Easy lever operation.
- Selection of spouts to suit most applications.
- Spare parts available.