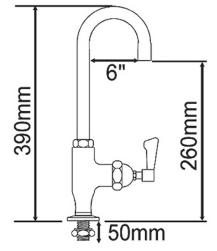

## **TECHNICAL INFO**

- Connection(s): ½-inch BSP male
- Height: 390mm
- Hole cut out requirement: 22-27mm
- Built-in non return valve
- Product material: nickel plated brass
- Product weight: 1.13kg
- Recommended working pressure: 1.5 5 bar
- Flow rates: 5.38 lpm tested at 3 bar pressure
- Certified to KUK Reg4 1+ by Kiwa
- Max recommended temperature 60°C

Dimensions are in millimeters. If a Cad file is required please visit www.mechline.com

MECHLINE DEVELOPMENTS LIMITED

Tel: +44 (0)1908 261511 | Email: info@mechline.com | Web: www.mechline.com