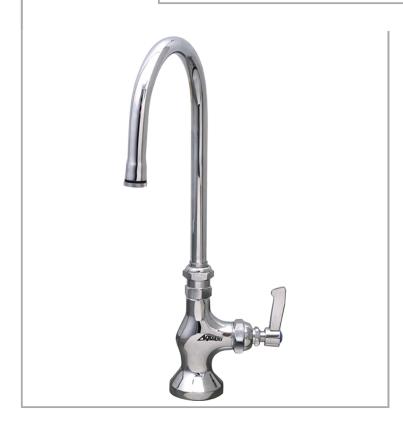

## AquaJet AJ-B-1SG6L

AquaJet Sink Tap with Lever control and 150mm Swivel Gooseneck Spout

Accreditation: Kiwa KUKreg4 1+

Base: AJ-B-10

Connection(s): ½-inch

Controls: Lever

Model Range: AquaJet 10
Mount: Deck mounted
Pedestal: Single Hole

**Spout:** 150mm swivel gooseneck

Tap Type: Monobloc

Water Feed: Single Monobloc

## **FEATURES & BENEFITS**

- Comprehensive range of taps manufactured to meet the rigours of commercial catering.
- High quality, robust construction specifically designed for commercial kitchens.
- Easy lever operation.
- Selection of spouts to suit most applications.
- Spare parts available.