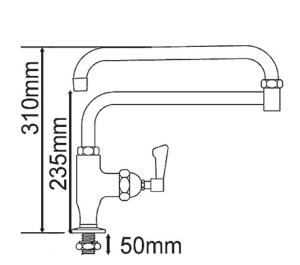

## **TECHNICAL INFO**

- Connection(s): ½-inch BSP male
- Height: 310mm
- Hole cut out requirement: 22-27mm
- Built-in non return valve
- Product material: nickel plated brass
- Product weight: 1.33kg
- Recommended working pressure: 1.5 5 bar
- Flow rates: 5.38 lpm tested at 3 bar pressure
- Certified to KUK Reg4 1+ by Kiwa
- Max recommended temperature 60°C

Dimensions are in millimeters. If a Cad file is required please visit www.mechline.com

MECHLINE DEVELOPMENTS LIMITED

Tel: +44 (0)1908 261511 | Email: info@mechline.com | Web: www.mechline.com